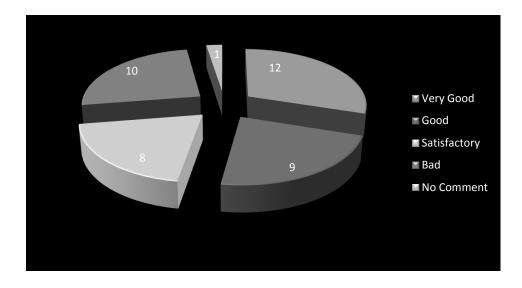

| 2. What do you think about the venue? |    |  |
|---------------------------------------|----|--|
| Very Good                             | 12 |  |
| Good                                  | 9  |  |
| Satisfactory                          | 8  |  |
| Bad                                   | 10 |  |
| No Comment                            | 1  |  |