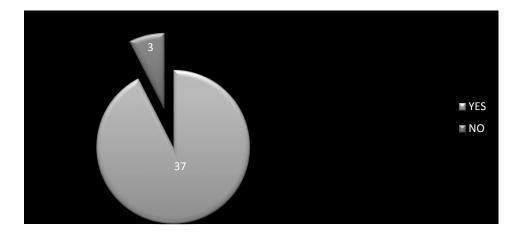

## ANALYSIS OF THE NORTHERN CRAFT EXHIBITION 2018

| 1. Did you enjoy the Craft Exhibition? |  |    |
|----------------------------------------|--|----|
|                                        |  |    |
| YES                                    |  | 37 |
| NO                                     |  | 3  |