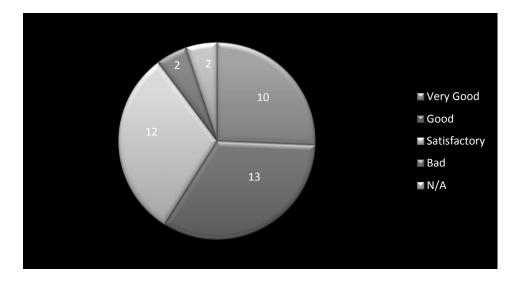

| 3. What do you thin | k of the accommodation? |
|---------------------|-------------------------|
| Very Good           | 10                      |
| Good                | 13                      |
| Satisfactory        | 12                      |
| Bad                 | 2                       |
| N/A                 | 2                       |