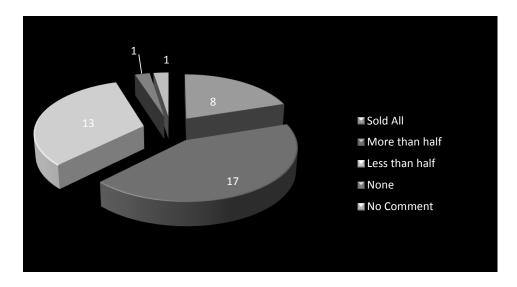

| 4. Were you be able to sell most of your products? |    |  |
|----------------------------------------------------|----|--|
| Sold All                                           | 8  |  |
| More than half                                     | 17 |  |
| Less than half                                     | 13 |  |
| None                                               | 1  |  |
| No Comment                                         | 1  |  |